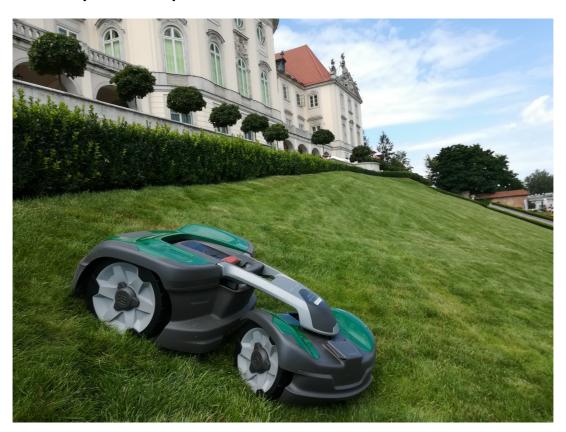

## Partners of the Castle's Gardens

**Mower Sp. z o.o.** is an authorized dealer of leading brands in the field of green space management, including Husqvarna, Honda, Cramer and Wacker Neuson.

This fast-growing and committed company presents the highest quality machines and devices for lawn care and garden maintenance, characterized by unmatched efficiency and, above all, ensuring a high level of user comfort. Bearing in mind the environmental welfare and understanding the necessity of its protection, Mower Sp. z o.o. offers a wide range of products providing maximum reduction of pollution and minimal impact on nature.

All devices presented by the company are equipped with innovative solutions that enable the perfect performance of each task entrusted to them. These machines intuitively adjust to the user and the terrain, and thanks to the original design, bring peace and joy to the whole family. They constitute a modern and environmentally friendly element of the garden, ensuring its constantly aesthetic appearance with the highest precision.